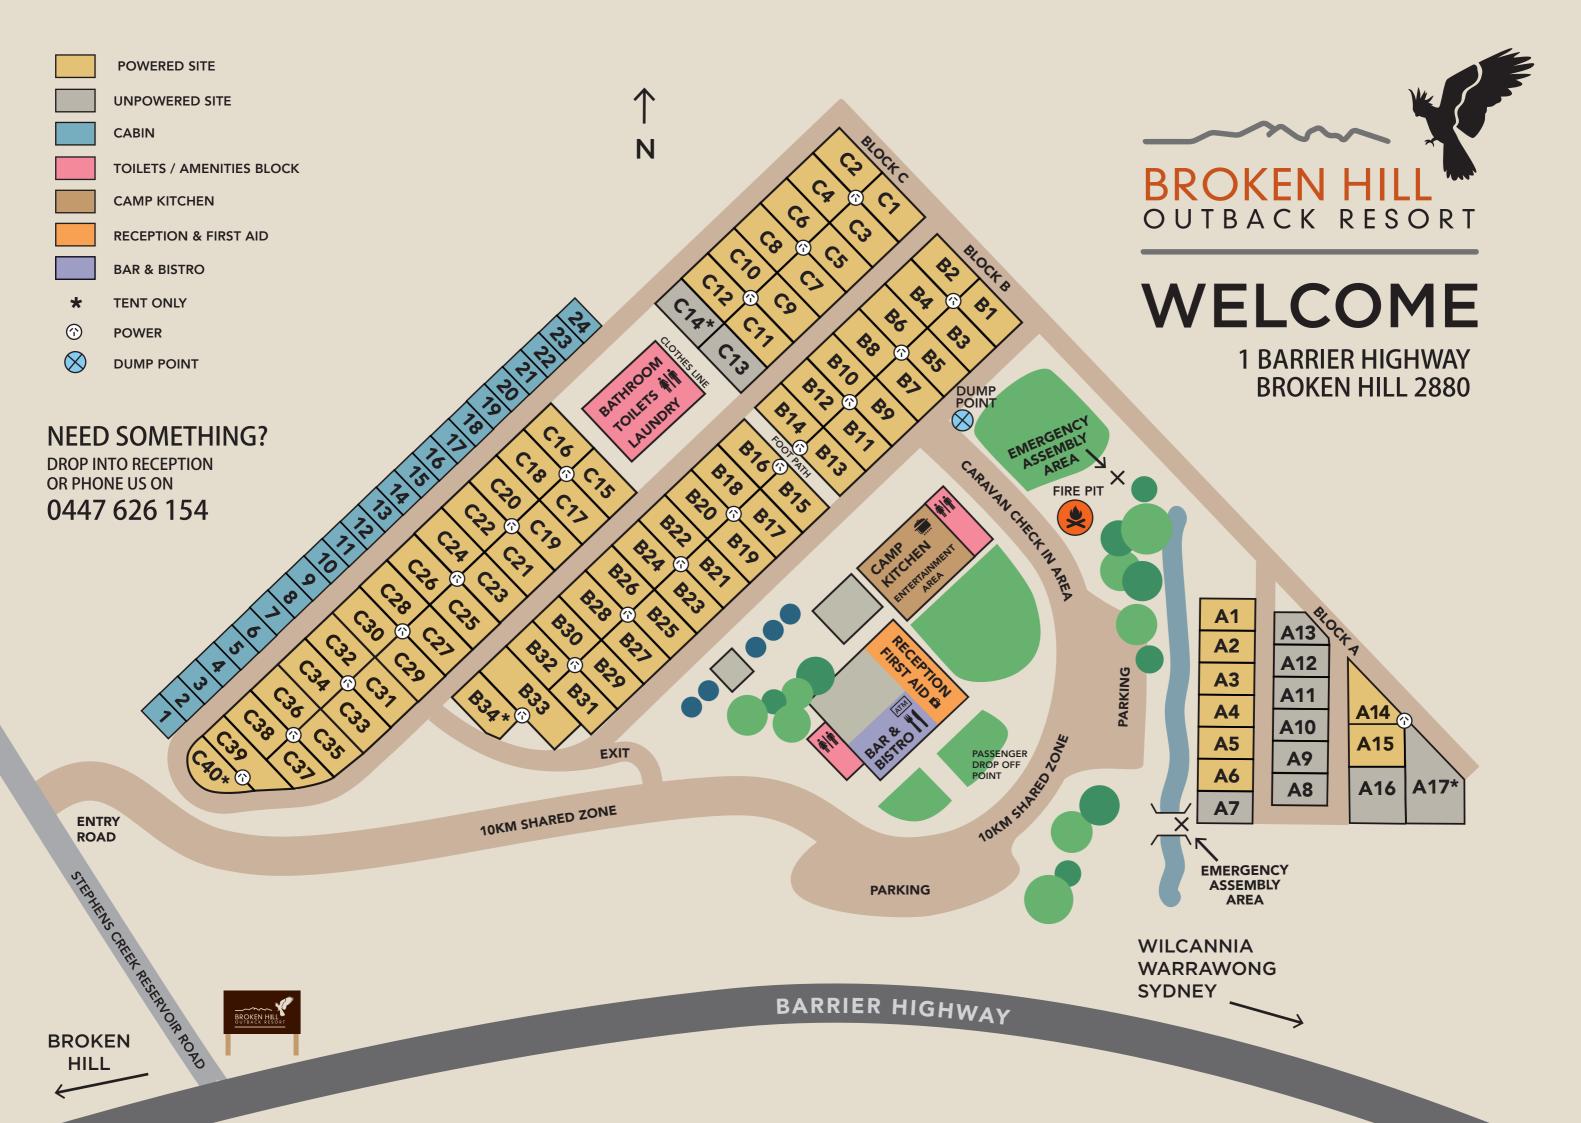

## **RECEPTION**

Reception hours 9am — 5pm
Outside Reception hours please see a team member at the Bar. Check in 2pm — Check out 10am

### LAUNDRY ON SITE

WASH \$6.00 small \$8.00 heavy duty washer DRYER \$6.00

Accepts \$1 and \$2 coins
Change can be obtained at bar or reception

#### **CAMP KITCHEN ON SITE**

Feel free to use this area, we just ask you to respect others and tidy up after yourself.

## **CARAVAN WASTE DUMP SITE**

The dump point can be accessed across from B7 powered site. Alternatively, there is a public dump point in town located (opposite the Tourist Information Centre) at Lions Reserve Park Corner of Beryl St & Bromide Street Broken Hill NSW 2880

## **CAMPFIRES**

Private campfires of any sort are prohibited in the Resort. There is a communal campfire available for you to use in season.

# **WELCOME**

1 BARRIER HIGHWAY BROKEN HILL 2880 0447 626 154

0447 626 154 info@brokenhilloutbackresort.com.au

Follow us on socials